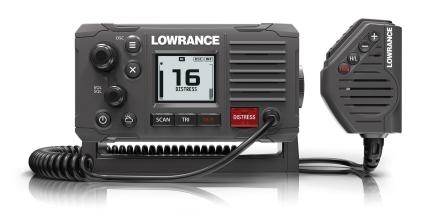

23 Clementson Street Broome WA 6725





## VHF MARINE RADIO, DSC, LINK-6S

POA

## Specifications

## **Boat Details**

PricePOABoat BrandLowranceModelVHF MARINE RADIO,DSC,LINK-6SLength0.00Year2021CategoryBoat Parts and Accessories

Hull Style Other Hull Type Other

Power TypeOtherStock Number2-000-14493-001ConditionNewStateWestern Australia

Suburb BROOME Engine Make

## Disclaimer

Our company offers the details of this vessel in good faith but cannot guarantee or warrant the accuracy of this information nor warrant the condition of the vessel. A buyer should instruct his agents and/or surveyors to investigate such details buyer desires validated. This vessel is offered subject to prior sale, price change or withdrawal without notice.