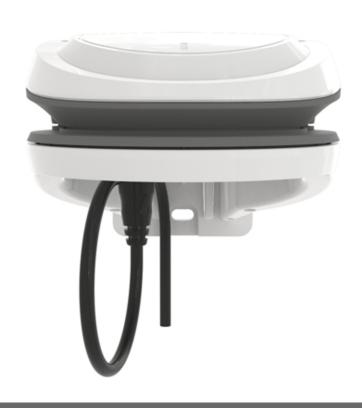

## PRECISION-9 COMPASS

POA

## **Boat Details**

Price POA Boat Brand Lowrance
Model PRECISION-9 COMPASS Length 0.00

Year 2021 Category Boat Parts and Accessories
Hull Style Other Hull Type Other

Power TypeOtherStock Number2-000-12607-001ConditionNewStateWestern AustraliaSuburbBROOMEEngine Make