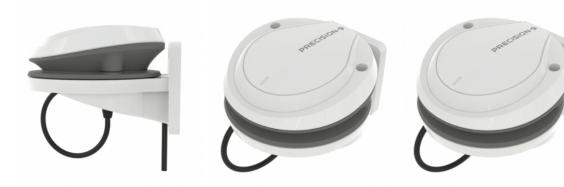

## PRECISION-9 COMPASS

POA

## **Boat Details**

Price POA Boat Brand Lowrance
Model PRECISION-9 COMPASS Length 0.00

Year 2021 Category Boat Parts and Accessories
Hull Style Other Hull Type Other

Power TypeOtherStock Number2-000-12607-001ConditionNewStateWestern AustraliaSuburbBROOMEEngine Make