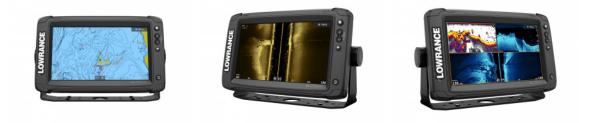

## ELITE-9 TI2 AUS/NZ AI 3-IN-1

POA



## Specifications

| Boat Details |                              |              |                            |
|--------------|------------------------------|--------------|----------------------------|
| Price        | POA                          | Boat Brand   | Lowrance                   |
| Model        | ELITE-9 TI2 AUS/NZ AI 3-IN-1 | Length       | 0.00                       |
| Year         | 2021                         | Category     | Boat Parts and Accessories |
| Hull Style   | Other                        | Hull Type    | Other                      |
| Power Type   | Other                        | Stock Number | 2-000-14651-001            |
| Condition    | New                          | State        | Western Australia          |
| Suburb       | BROOME