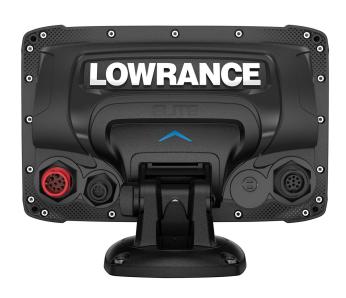

## ELITE-7 TI2 AUS/NZ AI 3-IN-1

POA

## **Boat Details**

 Price
 POA
 Boat Brand
 Lowrance

 Model
 ELITE-7 TI2 AUS/NZ AI 3-IN-1
 Length
 0.00

Year 2021 Category Boat Parts and Accessories

Hull Style Other Hull Type Other

Power TypeOtherStock Number2-000-14641-001ConditionNewStateWestern Australia