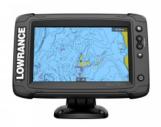

## ELITE-7 TI2 AUS/NZ AI 3-IN-1

POA

## **Boat Details**

 Price
 POA
 Boat Brand
 Lowrance

 Model
 ELITE-7 TI2 AUS/NZ AI 3-IN-1
 Length
 0.00

Year 2021 Category Boat Parts and Accessories

Hull Style Other Hull Type Other

Power TypeOtherStock Number2-000-14641-001ConditionNewStateWestern Australia