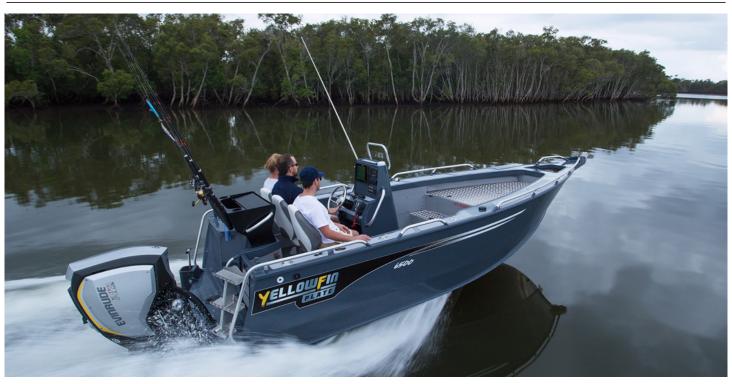

## Yellowfin 7600 Rear Console

POA

## **Boat Details**

Price POA **Boat Brand** YELLOWFIN 7.56 Model 7600 Rear Console Length Year 2023 Category Aluminium Boats Hull Type Aluminium **Hull Style** Single Power Type Power Stock Number BY7600YFRCM Condition New State Western Australia **BROOME** Suburb **Engine Make** 