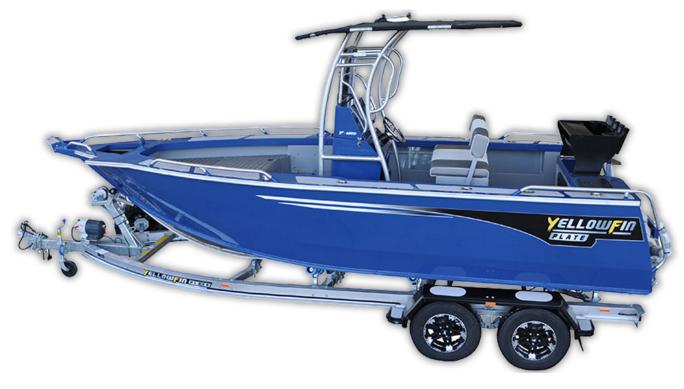

## Yellowfin 7600 Centre Console

POA

## **Boat Details**

Price POA Boat Brand YELLOWFIN

Model 7600 Centre Console Length 7.56

Year 2023 Category **Aluminium Boats** Hull Type Aluminium Hull Style Single BY7600YFCCM Power Type Power Stock Number Condition State Western Australia New Suburb **BROOME Engine Make** 