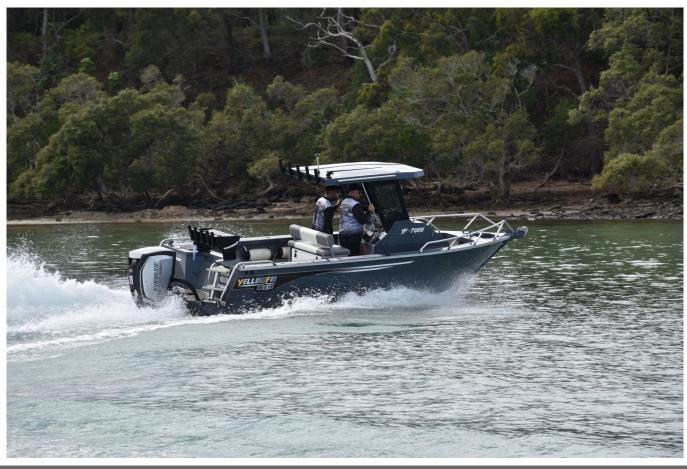

## Yellowfin 7600 Centre Cabin

POA

## **Boat Details**

Price POA Boat Brand YELLOWFIN
Model 7600 CENTRE CABIN Length 7.56

Year2023CategoryAluminium BoatsHull StyleSingleHull TypeAluminium

Power TypePowerStock NumberBY7600YFCCABMConditionNewStateWestern Australia