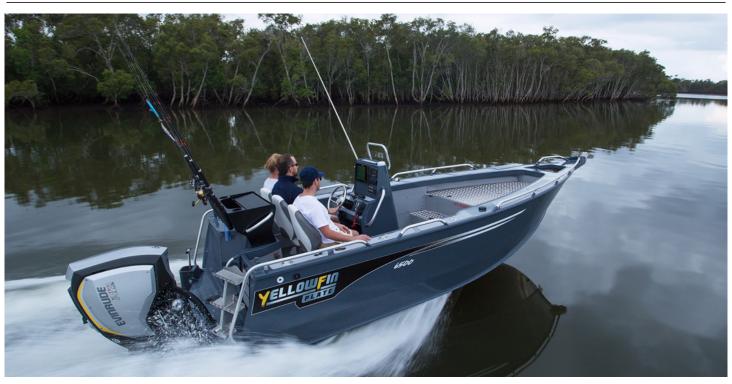

## Yellowfin 7000 Rear Console

POA

## **Boat Details**

Price POA **Boat Brand** YELLOWFIN 7000 Rear Console 6.98 Model Length Year 2023 Category Aluminium Boats Hull Type Aluminium **Hull Style** Single Power Type Power Stock Number BY7000YFRCM Condition New State Western Australia **BROOME** Suburb **Engine Make** 