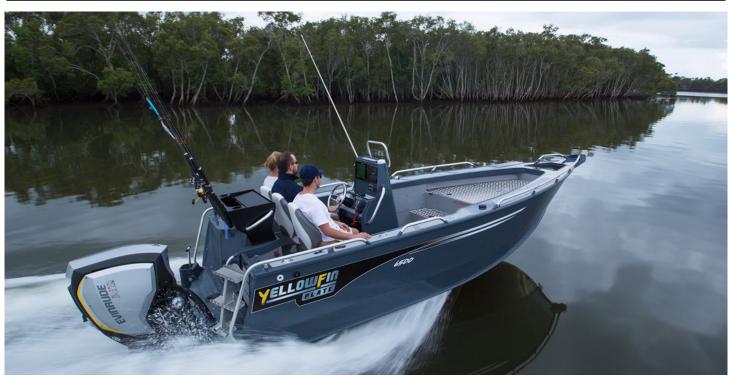

## Yellowfin 6500 Rear Console

POA

## Specifications

| <b>Boat Details</b> |                   |              |                   |
|---------------------|-------------------|--------------|-------------------|
| Price               | POA               | Boat Brand   | YELLOWFIN         |
| Model               | 6500 Rear Console | Length       | 6.55              |
| Year                | 2023              | Category     | Aluminium Boats   |
| Hull Style          | Single            | Hull Type    | Aluminium         |
| Power Type          | Power             | Stock Number | BY6500YFRCM       |
| Condition           | New               | State        | Western Australia |
| Suburb              | BROOME            | Engine Make  |                   |
|                     |                   |              |                   |