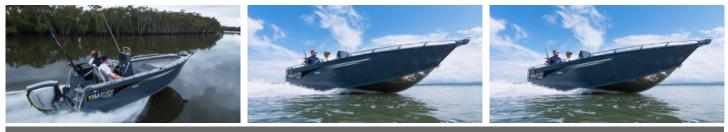

## Yellowfin 6500 Rear Console

POA

## Specifications

| <b>Boat Details</b> |                   |              |                   |
|---------------------|-------------------|--------------|-------------------|
| Price               | POA               | Boat Brand   | YELLOWFIN         |
| Model               | 6500 Rear Console | Length       | 6.55              |
| Year                | 2023              | Category     | Aluminium Boats   |
| Hull Style          | Single            | Hull Type    | Aluminium         |
| Power Type          | Power             | Stock Number | BY6500YFRCM       |
| Condition           | New               | State        | Western Australia |
| Suburb              | BROOME            | Engine Make  |                   |
|                     |                   |              |                   |