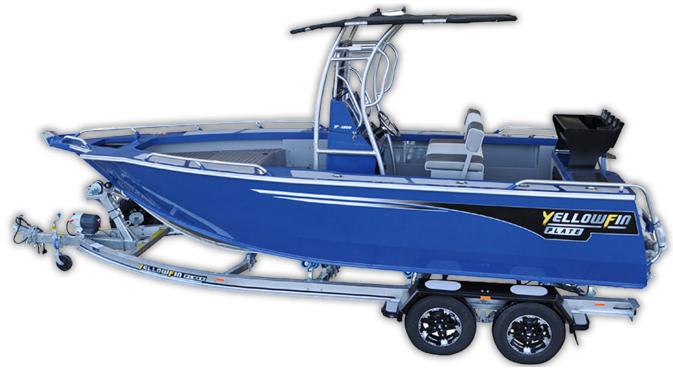

## Yellowfin 6500 Centre Console

POA

## **Boat Details**

PricePOABoat BrandYELLOWFINModel6500 Centre ConsoleLength6.55

Year 2023 Category **Aluminium Boats** Hull Type Aluminium **Hull Style** Single BY6500YFCCM Power Type Power Stock Number Condition State Western Australia New