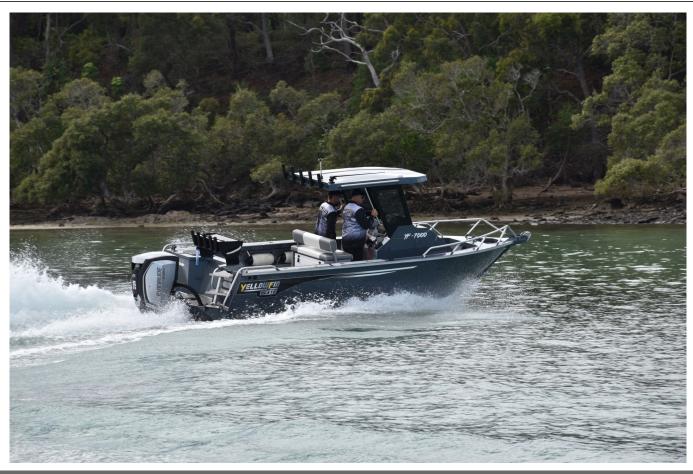

## Yellowfin 6500 Centre Cabin

POA

## **Boat Details**

Price POA Boat Brand YELLOWFIN
Model 6500 CENTRE CABIN Length 6.55

Year 2023 Category Aluminium Boats
Hull Style Single Hull Type Aluminium

Power TypePowerStock NumberBY6500YFCCABMConditionNewStateWestern Australia