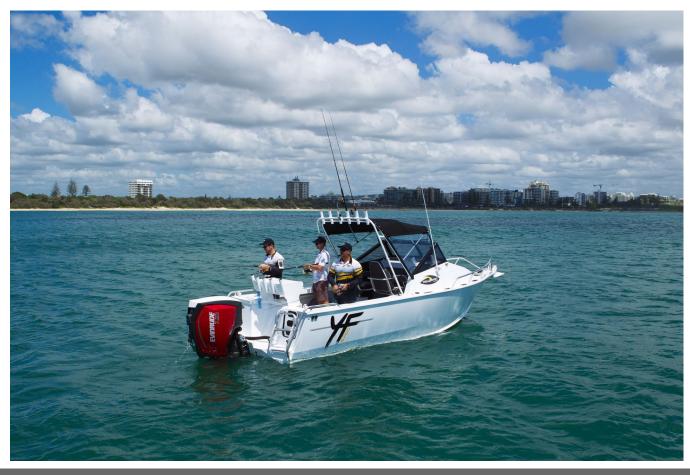

## Yellowfin 6500 Cabin

POA

## **Boat Details**

Price POA **Boat Brand** YELLOWFIN Model 6500 Cabin Length 6.55 Year 2024 Category **Aluminium Boats** Hull Style Hull Type Aluminium Single Power Type Power Stock Number BY6500YFCM Condition State Western Australia New Suburb **BROOME Engine Make** 