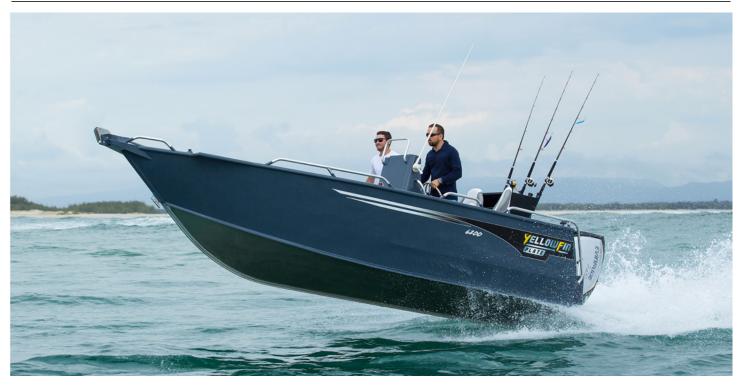

## Yellowfin 6200 Rear Console

POA

## **Boat Details**

Price POA Boat Brand YELLOWFIN
Model 6200 Rear Console Length 6.17

Year 2023 Category **Aluminium Boats** Hull Style Hull Type Aluminium Single Power BY6200YFRCM Power Type Stock Number Condition State Western Australia New Suburb **BROOME Engine Make** 