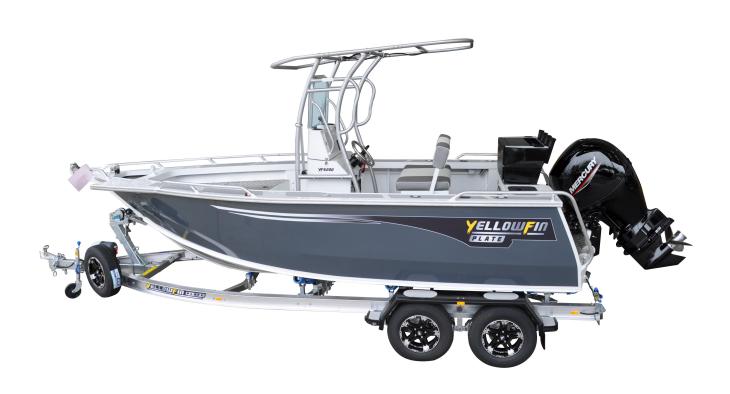

## Yellowfin 6200 Centre Console

POA

## **Boat Details**

Price POA Boat Brand YELLOWFIN Model 6200 CENTRE CONSOLE Length 6.17

Year 2023 Category **Aluminium Boats** Hull Style Hull Type Aluminium Single BY6200YFCCM Power Type Power Stock Number Condition State Western Australia New