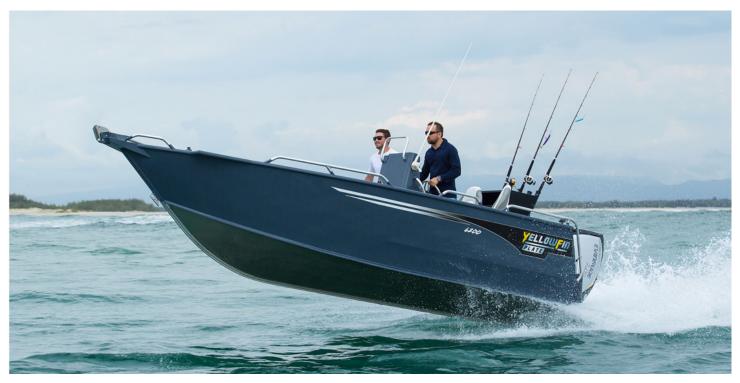

## Yellowfin 5800 Rear Console

POA

**Engine Make** 

## **Boat Details**

Suburb

**BROOME** 

Price POA **Boat Brand** YELLOWFIN Model 5800 Rear Console Length 5.84 Year 2024 Category **Aluminium Boats** Hull Style Hull Type Aluminium Single BY5800YFRCM Power Type Power Stock Number Condition State Western Australia New