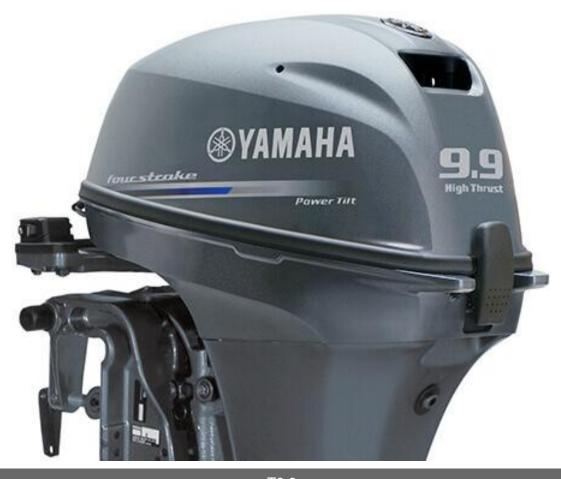

## **Boat Details**

PricePOABoat BrandYamahaModelT9.9Length0.00

Year 2025 Category Boat Engines and Outboards

Hull Style Hull Type

Power Type Power Stock Number FT9.9LEB

Condition New State Western Australia