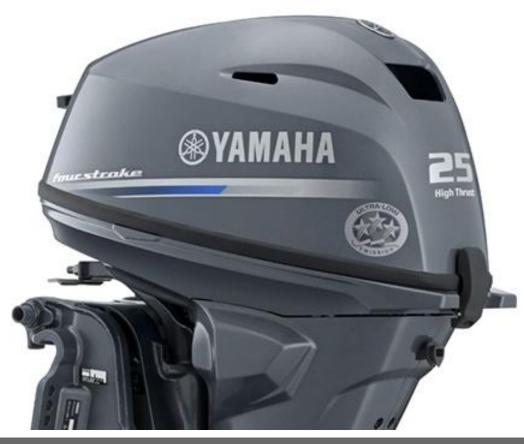

## **Boat Details**

PricePOABoat BrandYamahaModelT25Length0.00

Year 2025 Category Boat Engines and Outboards

Hull Style Hull Type

Power Type Power Stock Number FT25LA

Condition New State Western Australia

Suburb BROOME Engine Make