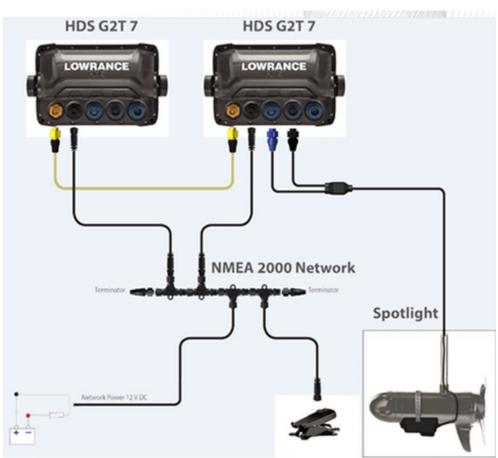

## SPOTLIGHT SCAN TROLLING MOTOR XDCR

POA

## Specifications

| Boat Details |                                    |              |                            |
|--------------|------------------------------------|--------------|----------------------------|
| Price        | POA                                | Boat Brand   | Lowrance                   |
| Model        | SPOTLIGHT SCAN TROLLING MOTOR XDCR | Length       | 0.00                       |
| Year         | 2020                               | Category     | Boat Parts and Accessories |
| Hull Style   | Other                              | Hull Type    | Other                      |
| Power Type   | Other                              | Stock Number | 2-000-11303-001            |
| Condition    | New