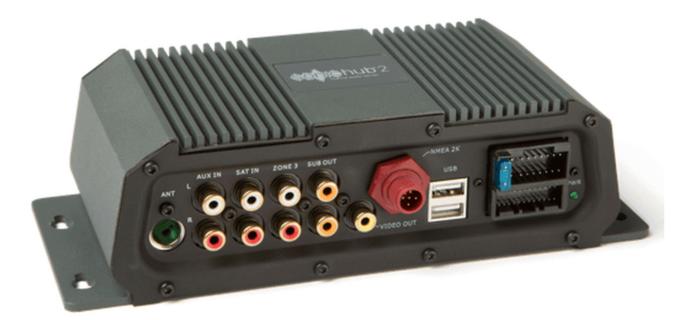

## SONICHUB2 LOW/SIM/B&G BLACKBOX

POA

## Specifications

| Boat Details |                                |              |                            |
|--------------|--------------------------------|--------------|----------------------------|
| Price        | POA                            | Boat Brand   | Lowrance                   |
| Model        | SONICHUB2 LOW/SIM/B&G BLACKBOX | Length       | 0.00                       |
| Year         | 2021                           | Category     | Boat Parts and Accessories |
| Hull Style   | Other                          | Hull Type    | Other                      |
| Power Type   | Other                          | Stock Number | 2-000-12302-001            |
| Condition    | New                            | State        | Western Australia          |
| Suburb       | BROOME                         | Engine Make  |                            |
|              |                                |              |                            |