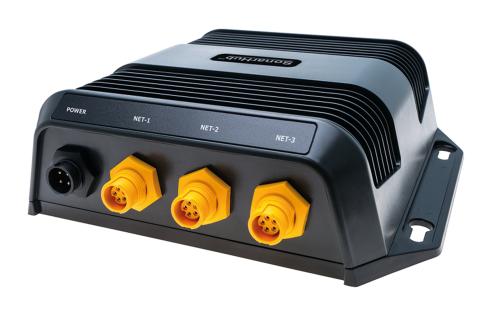

## SONARHUB MODULE ONLY

POA

## **Boat Details**

Price POA Boat Brand Lowrance
Model SONARHUB MODULE ONLY Length 0.00

Year 2021 Category Boat Parts and Accessories

Hull Style Other Hull Type Other

Power TypeOtherStock Number2-000-11142-001ConditionNewStateWestern Australia