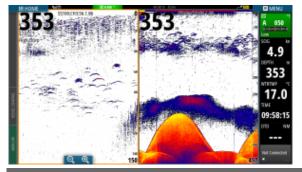

## S5100 Sonar Module

POA

**BROOME** 

## **Boat Details**

Price POA Boat Brand Lowrance
Model S5100 SONAR MODULE Length 0.00

Year 2021 Category Boat Parts and Accessories
Hull Style Other Hull Type Other

Power Type Other Stock Number 2-000-13260-001
Condition New State Western Australia