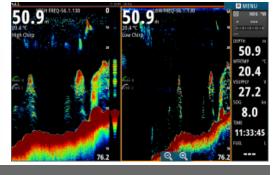

Email:

Website: https://www.broomeboatshop.com.au

23 Clementson Street Broome WA 6725





## S5100 Sonar Module

POA



**BROOME** 





## Specifications

## **Boat Details**

Price POA Boat Brand Lowrance
Model S5100 SONAR MODULE Length 0.00

Year 2021 Category Boat Parts and Accessories
Hull Style Other Hull Type Other

Power Type Other Stock Number 2-000-13260-001
Condition New State Western Australia

## Disclaimer

Suburb

Our company offers the details of this vessel in good faith but cannot guarantee or warrant the accuracy of this information nor warrant the condition of the vessel. A buyer should instruct his agents and/or surveyors to investigate such details buyer desires validated. This vessel is offered subject to prior sale, price change or withdrawal without notice.

**Engine Make**