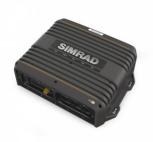

## S5100 Sonar Module

POA

**BROOME** 

## **Boat Details**

Price POA Boat Brand Lowrance
Model S5100 SONAR MODULE Length 0.00

Year 2021 Category Boat Parts and Accessories
Hull Style Other Hull Type Other

Power Type Other Stock Number 2-000-13260-001
Condition New State Western Australia