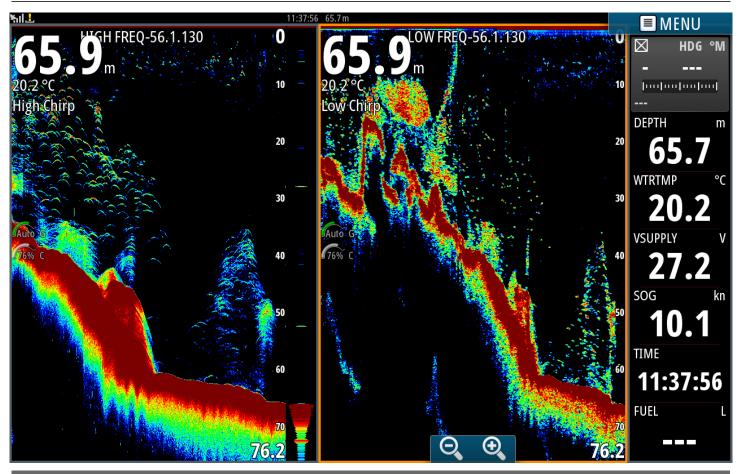

## S5100 Sonar Module

POA

**BROOME** 

## **Boat Details**

Price POA Boat Brand Lowrance
Model S5100 SONAR MODULE Length 0.00

Year 2021 Category Boat Parts and Accessories
Hull Style Other Hull Type Other

Power Type Other Stock Number 2-000-13260-001
Condition New State Western Australia