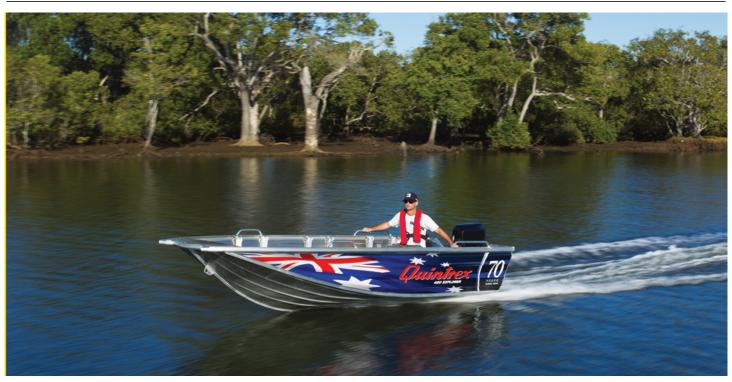

## Quintrex F420 Explorer

POA

## **Boat Details**

PricePOABoat BrandQuintrexModelF420 ExplorerLength4.49Year2025CategoryAluminium Boats

Hull StyleSingleHull TypeAluminiumPower TypePowerStock NumberBE42EF2LIConditionNewStateWestern Australia