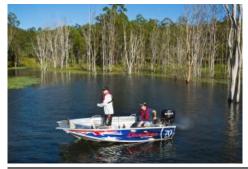

## Quintrex F390 Explorer

POA

## **Boat Details**

Price POA Boat Brand Quintrex Model F390 EXPLORER Length 3.95

Year 2025 Category Aluminium Boats Hull Type Hull Style Single Aluminium Power Type Stock Number BE39EF2LI Power Condition New State Western Australia