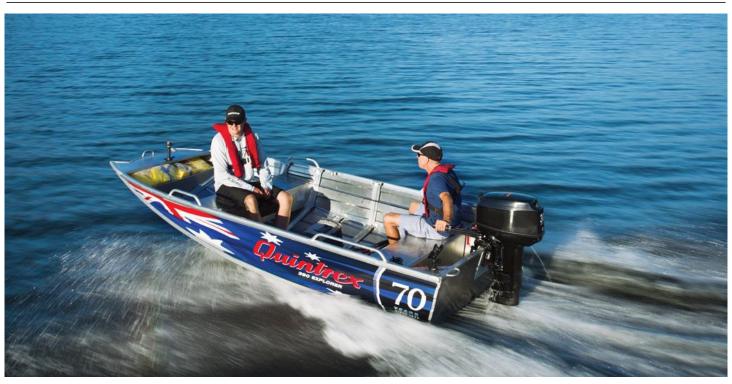

## Quintrex F390 Explorer

POA

## **Boat Details**

Price POA Boat Brand Quintrex Model F390 EXPLORER Length 3.95

Year 2025 Category Aluminium Boats Hull Type Hull Style Single Aluminium Power Type Stock Number BE39EF2LI Power Condition New State Western Australia