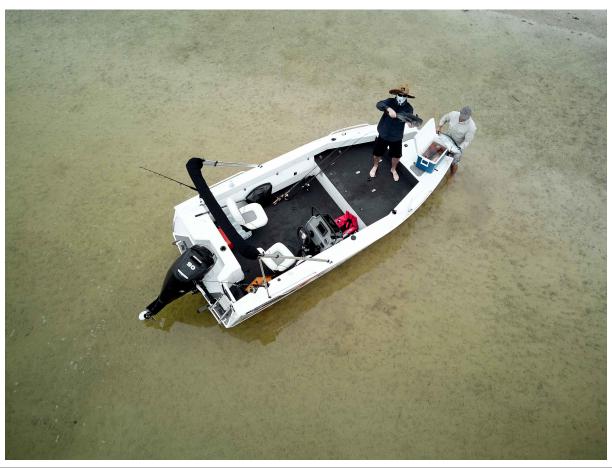

## Quintrex 630 Frontier Pro

POA

## **Boat Details**

PricePOABoat BrandQuintrexModel630 Frontier ProLength6.35Year2025CategoryAluminium Boats

Hull StyleSingleHull TypeAluminiumPower TypePowerStock NumberBA630FPSCQConditionNewStateWestern Australia