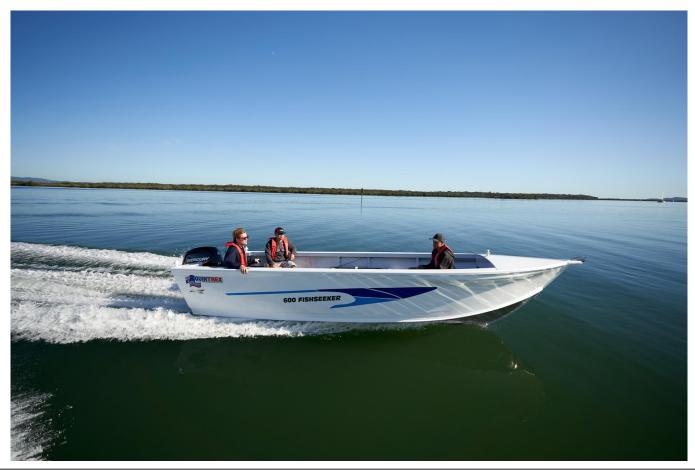

## Quintrex 600 Fishseeker

POA

## **Boat Details**

PricePOABoat BrandQuintrexModel600 FISHSEEKERLength6.04Year2025CategoryAluminium

Year2025CategoryAluminium BoatsHull StyleSingleHull TypeAluminiumPower TypePowerStock NumberBM600FN

Condition New State Western Australia