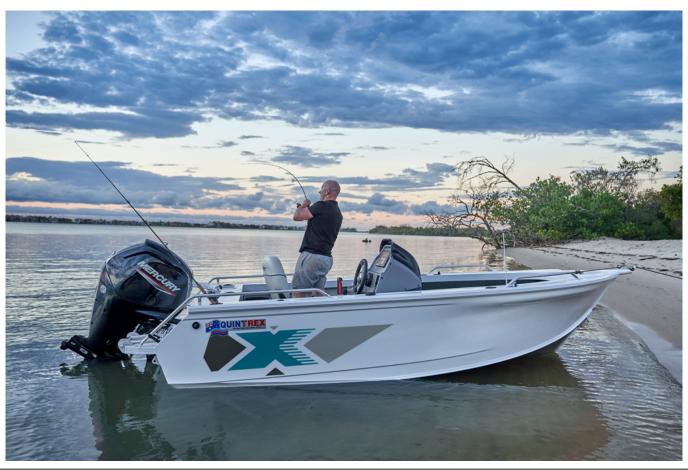

## Quintrex 590 Top Ender

POA

## **Boat Details**

PricePOABoat BrandQuintrexModel590 TOP ENDERLength6.19Year2025CategoryAluminium

Year2025CategoryAluminium BoatsHull StyleSingleHull TypeAluminiumPower TypePowerStock NumberBM590TESCOConditionNewStateWestern Australia