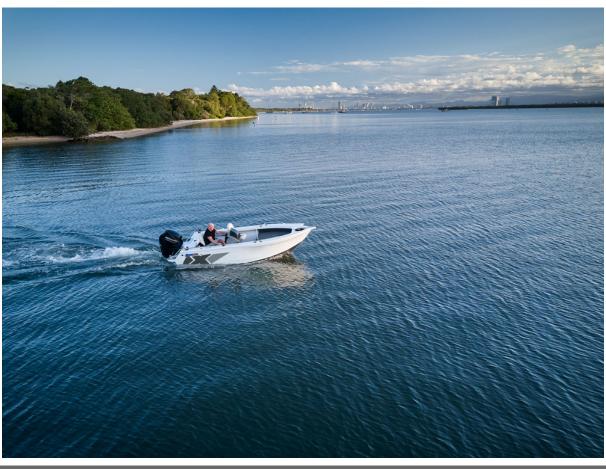

## Quintrex 500 Top Ender

POA

## **Boat Details**

PricePOABoat BrandQuintrexModel500 TOP ENDERLength5.37Year2025CategoryAluminium

Year2025CategoryAluminium BoatsHull StyleSingleHull TypeAluminiumPower TypePowerStock NumberBM500TESCOConditionNewStateWestern Australia