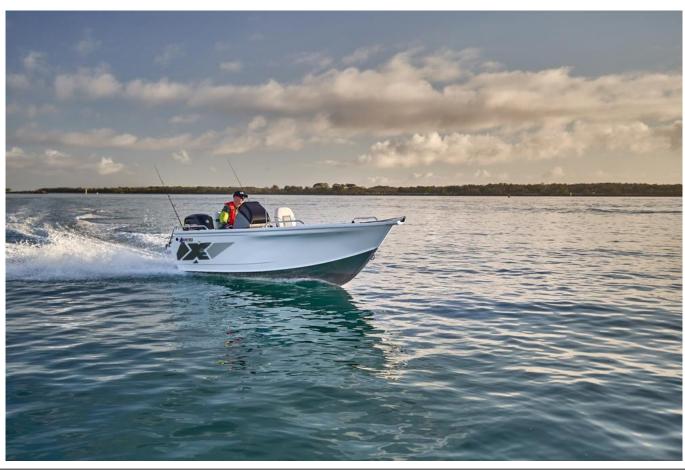

Website: https://www.broomeboatshop.com.au

23 Clementson Street Broome WA 6725

Quintrex 430 Top Ender

POA

## **Boat Details**

Price POA **Boat Brand** Quintrex Model 430 TOP ENDER Length 4.57 Year 2025 Category **Aluminium Boats** Hull Style Hull Type Aluminium Single

Power TypePowerStock NumberBM430TESCPConditionNewStateWestern Australia