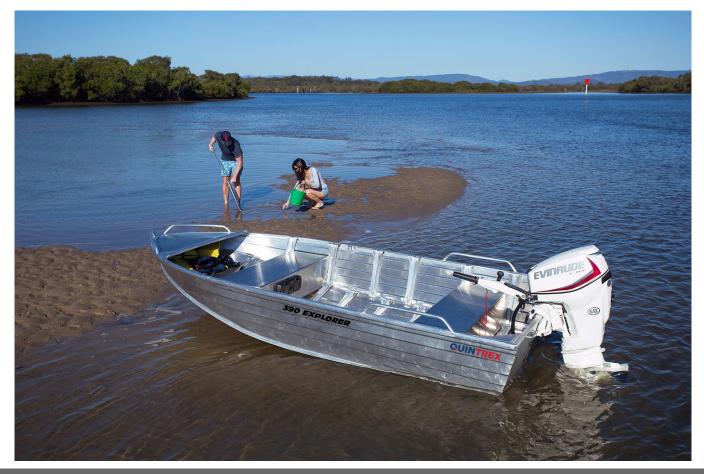

Phone: 9193 6777 Email: Website: https://www.broomeboatshop.com.au 23 Clementson Street Broome WA 6725

Quintrex 390E Explorer

POA

## Specifications

| Boat Details<br>Price | POA           | Boat Brand   | Quintrex          |
|-----------------------|---------------|--------------|-------------------|
| Model                 | 390E Explorer | Length       | 3.95              |
| Year                  | 2025          | Category     | Aluminium Boats   |
| Hull Style            | Single        | Hull Type    | Aluminium         |
| Power Type            | Power         | Stock Number | BE390EX2LP        |
| Condition             | New           | State        | Western Australia |
| Suburb                | BROOME        | Engine Make  |                   |
|                       |               |              |                   |