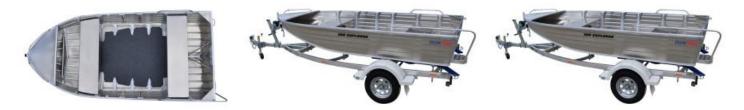

Phone: 9193 6777 Email: Website: https://www.broomeboatshop.com.au 23 Clementson Street Broome WA 6725

Quintrex 390E Explorer

POA

## Specifications

| Boat Details<br>Price | POA           | Boat Brand   | Quintrex          |
|-----------------------|---------------|--------------|-------------------|
| Model                 | 390E Explorer | Length       | 3.95              |
| Year                  | 2025          | Category     | Aluminium Boats   |
| Hull Style            | Single        | Hull Type    | Aluminium         |
| Power Type            | Power         | Stock Number | BE390EX2LP        |
| Condition             | New           | State        | Western Australia |
| Suburb                | BROOME        | Engine Make  |                   |
|                       |               |              |                   |