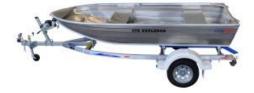

Website: https://www.broomeboatshop.com.au

23 Clementson Street Broome WA 6725

Quintrex 370E Explorer

POA

## **Boat Details**

PricePOABoat BrandQuintrexModel370E ExplorerLength3.70Year2025CategoryAluminium Boats

Hull StyleSingleHull TypeAluminiumPower TypePowerStock NumberBE370EX2LPConditionNewStateWestern Australia