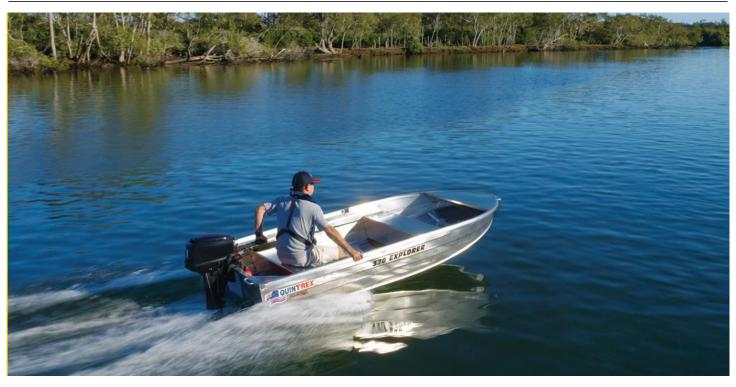

## Quintrex 370 Explorer

POA

## **Boat Details**

Price POA Boat Brand Quintrex Model 370 EXPLORER Length 3.75

Year2025CategoryAluminium BoatsHull StyleSingleHull TypeAluminiumPower TypePowerStock NumberBE37EX2L

Condition New State Western Australia