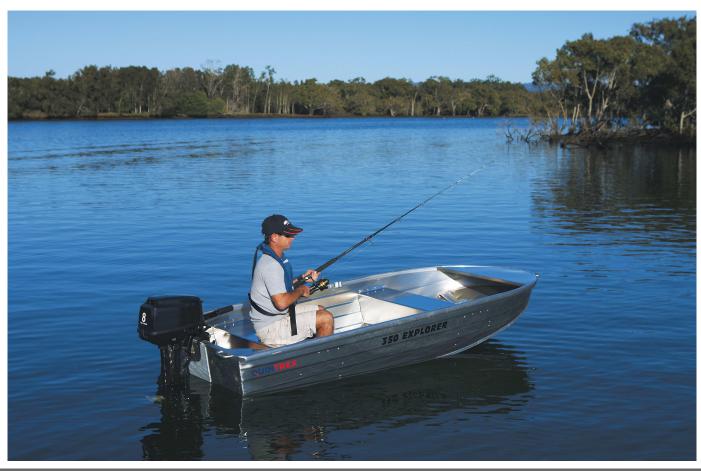

## Quintrex 350E Explorer S/S

POA

## **Boat Details**

PricePOABoat BrandQuintrexModel350E Explorer S/SLength3.52Year2025CategoryAluminium

Year2025CategoryAluminium BoatsHull StyleSingleHull TypeAluminiumPower TypePowerStock NumberBE350EX2SPConditionNewStateWestern Australia