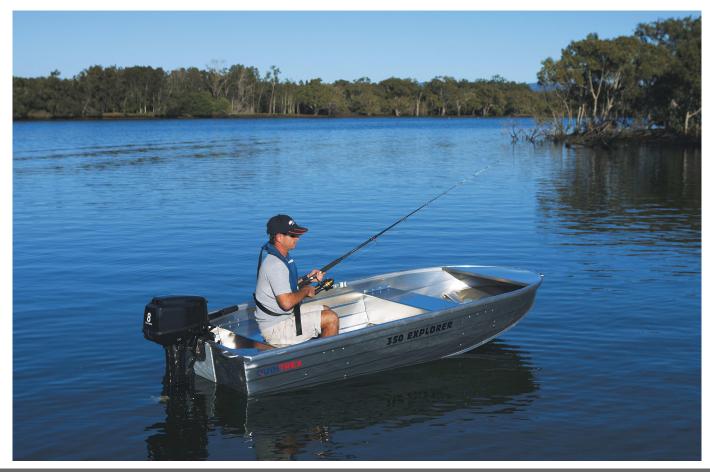

## Quintrex 350E Explorer L/S

POA

# Boat Details

| POA               |
|-------------------|
| 350E Explorer L/S |
| 2025              |
| Single            |
| Power             |
| New               |
| BROOME            |
|                   |

#### Boat Brand Length Category Hull Type Stock Number State Engine Make

Quintrex 3.52 Aluminium Boats Aluminium BE350EX2LP Western Australia