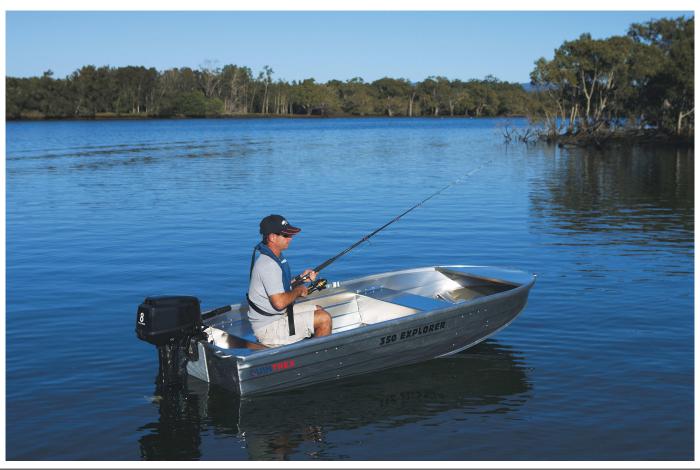

## Quintrex 350E Explorer

POA

## **Boat Details**

Price POA **Boat Brand** Quintrex Model Length 3.52 350E Explorer Year 2025 Category **Aluminium Boats** Hull Style Hull Type Aluminium Single Power Type Power Stock Number BE350EX2LP State Condition Western Australia New