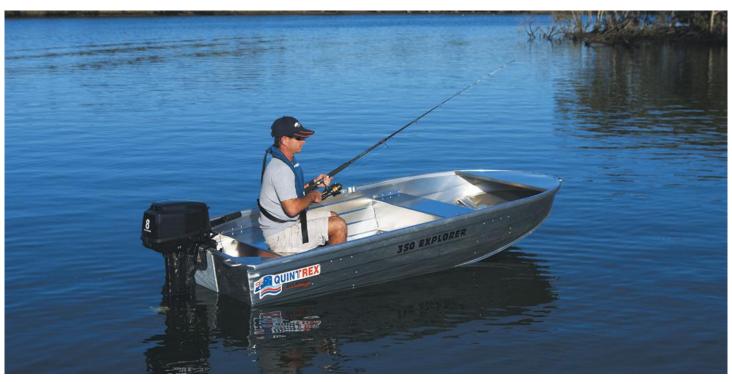

## Quintrex 350E Explorer

POA

## **Boat Details**

Price POA **Boat Brand** Quintrex Length 3.53 Model 350E Explorer Year 2025 Category **Aluminium Boats** Hull Style Hull Type Aluminium Single Power Type Power Stock Number BE35EX2LB State Condition Western Australia New Suburb **BROOME Engine Make** 