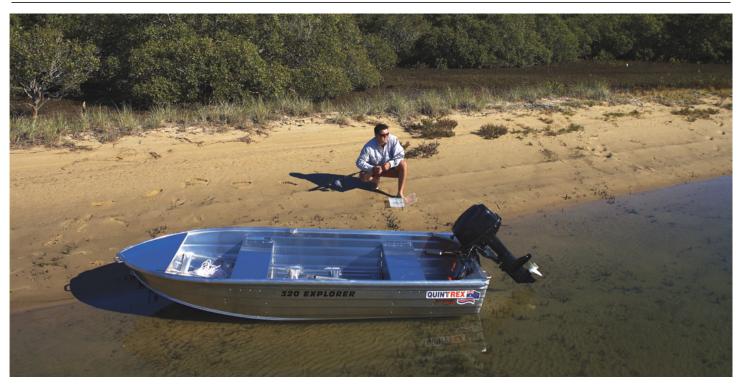

## Quintrex 320E Explorer

POA

## **Boat Details**

PricePOABoat BrandQuintrexModel320E ExplorerLength3.25Year2025CategoryAluminium Boats

Hull StyleSingleHull TypeAluminiumPower TypePowerStock NumberBE32EX2SBConditionNewStateWestern Australia