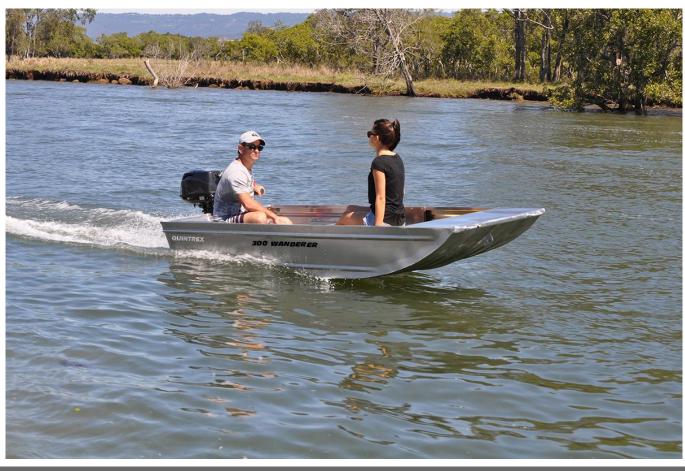

## Quintrex 300 Wanderer

POA

## **Boat Details**

PricePOABoat BrandQuintrexModel300 WANDERERLength2.98Year2025CategoryAluminium

Year2025CategoryAluminium BoatsHull StyleSingleHull TypeAluminiumPower TypePowerStock NumberBE300WP2SPConditionNewStateWestern Australia