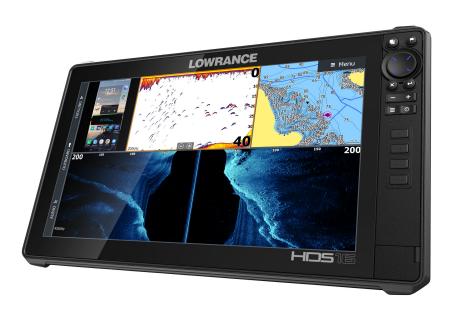

## HDS-16 LIVE AUS/NZ AI 3-IN-1

POA

## **Boat Details**

 Price
 POA
 Boat Brand
 Lowrance

 Model
 HDS-16 LIVE AUS/NZ AI 3-IN-1
 Length
 0.00

Year 2021 Category Boat Parts and Accessories

Hull Style Other Hull Type Other

Power TypeOtherStock Number2-000-14910-001ConditionNewStateWestern Australia