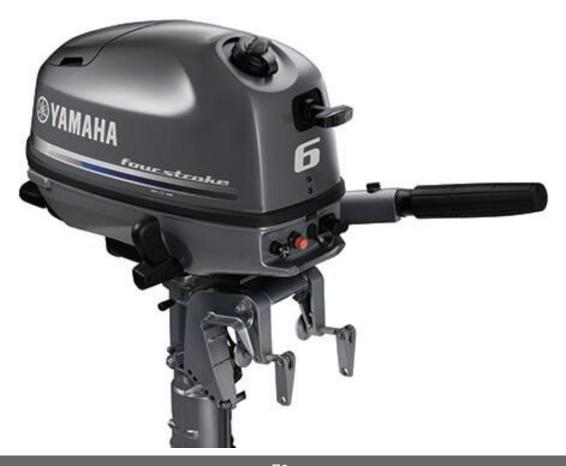

23 Clementson Street Broome WA 6725

F6

POA

## **Boat Details**

PricePOABoat BrandYamahaModelF6Length0.00

Year 2025 Category Boat Engines and Outboards

Hull Style Hull Type

Power Type Power Stock Number F6CMHL

Condition New State Western Australia

Suburb BROOME Engine Make