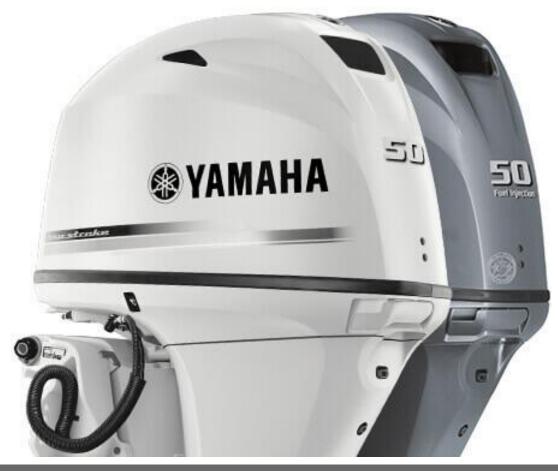

Website: https://www.broomeboatshop.com.au

23 Clementson Street Broome WA 6725

F50

POA

## **Boat Details**

Price POA Boat Brand Yamaha Model F50 Length 0.00

Year 2025 Category Boat Engines and Outboards

Hull Style Hull Type

Power Type Power Stock Number F50LB

Condition New State Western Australia