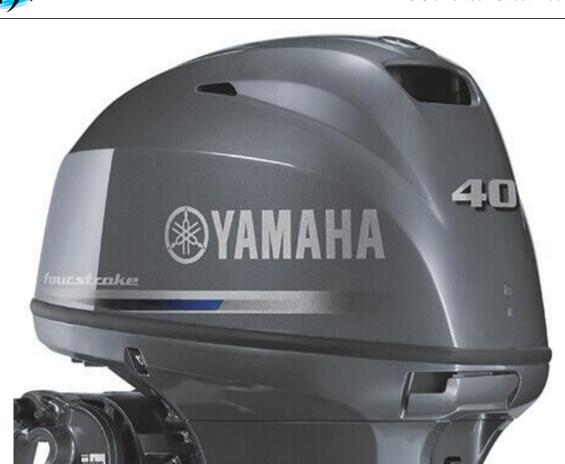

23 Clementson Street Broome WA 6725

F40

POA

## **Boat Details**

PricePOABoat BrandYamahaModelF40Length0.00

Year 2025 Category Boat Engines and Outboards

Hull Style Hull Type

Power Type Power Stock Number F40LA

Condition New State Western Australia

Suburb BROOME Engine Make