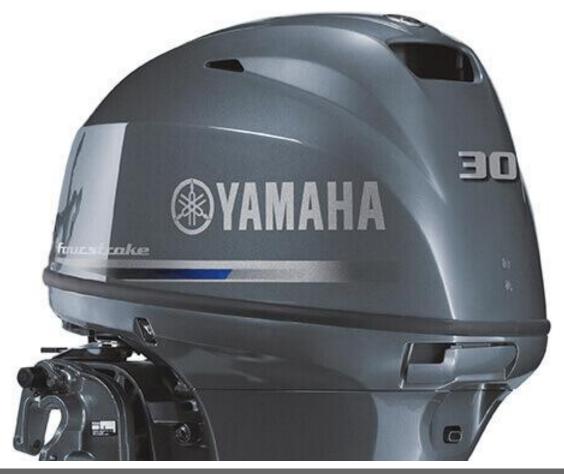

Website: https://www.broomeboatshop.com.au

23 Clementson Street Broome WA 6725

F30

POA

## **Boat Details**

Price POA Boat Brand Yamaha Model F30 Length 0.00

Year 2025 Category Boat Engines and Outboards

Hull Style Hull Type

Power Type Power Stock Number F30LA

Condition New State Western Australia