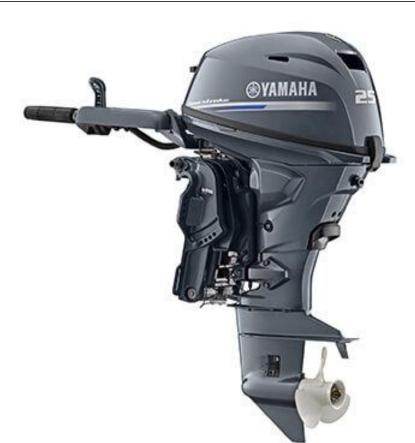

## Specifications

|   |    |     | eta |    |
|---|----|-----|-----|----|
| × | റാ | T 1 | ш   | ше |
| _ | va |     |     | шъ |

Price POA Boat Brand Yamaha Model F25 Length 0.00

Year 2025 Category Boat Engines and Outboards

Hull Style Hull Type

Power Type Power Stock Number F25SMHC

Condition New State Western Australia

Suburb BROOME Engine Make