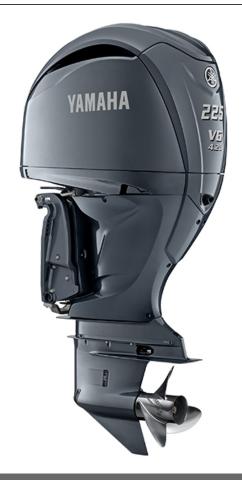

## **Boat Details**

PricePOABoat BrandYamahaModelF225Length0.00

Year 2025 Category Boat Engines and Outboards

Hull Style Hull Type

Power Type Power Stock Number F225XCB

Condition New State Western Australia