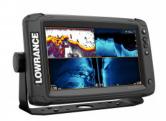

## ELITE-9 TI2 AUS/NZ NOXD

POA

## **Boat Details**

 Price
 POA
 Boat Brand
 Lowrance

 Model
 ELITE-9 TI2 AUS/NZ NOXD
 Length
 0.00

Year 2021 Category Boat Parts and Accessories

Hull Style Other Hull Type Other

Power TypeOtherStock Number2-000-14645-001ConditionNewStateWestern Australia