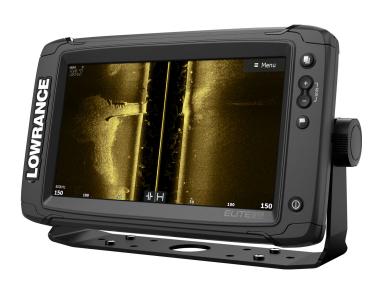

## ELITE-9 TI2 AUS/NZ NOXD

POA

## **Boat Details**

 Price
 POA
 Boat Brand
 Lowrance

 Model
 ELITE-9 TI2 AUS/NZ NOXD
 Length
 0.00

Year 2021 Category Boat Parts and Accessories

Hull Style Other Hull Type Other

Power TypeOtherStock Number2-000-14645-001ConditionNewStateWestern Australia