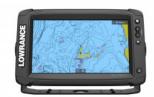

## ELITE-9 TI2 AUS/NZ NOXD

POA

## **Boat Details**

 Price
 POA
 Boat Brand
 Lowrance

 Model
 ELITE-9 TI2 AUS/NZ NOXD
 Length
 0.00

Year 2021 Category Boat Parts and Accessories

Hull Style Other Hull Type Other

Power TypeOtherStock Number2-000-14645-001ConditionNewStateWestern Australia