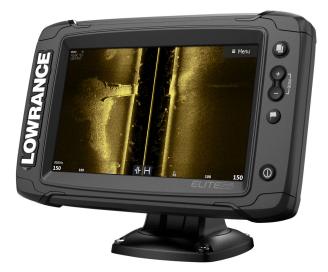

## ELITE-7 TI2 AUS/NZ NOXD

POA

## Specifications

| Boat Details |                         |              |                            |  |
|--------------|-------------------------|--------------|----------------------------|--|
| Price        | POA                     | Boat Brand   | Lowrance                   |  |
| Model        | ELITE-7 TI2 AUS/NZ NOXD | Length       | 0.00                       |  |
| Year         | 2021                    | Category     | Boat Parts and Accessories |  |
| Hull Style   | Other                   | Hull Type    | Other                      |  |
| Power Type   | Other                   | Stock Number | 2-000-14631-001            |  |
| Condition    | New                     | State        | Western Australia          |  |
| Suburb       | BROOME                  | Engine Make  |                            |  |
|              |                         |              |                            |  |