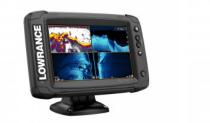

## ELITE-7 TI2 AUS/NZ NOXD

POA

## Specifications

| Boat Details |                         |              |                            |  |
|--------------|-------------------------|--------------|----------------------------|--|
| Price        | POA                     | Boat Brand   | Lowrance                   |  |
| Model        | ELITE-7 TI2 AUS/NZ NOXD | Length       | 0.00                       |  |
| Year         | 2021                    | Category     | Boat Parts and Accessories |  |
| Hull Style   | Other                   | Hull Type    | Other                      |  |
| Power Type   | Other                   | Stock Number | 2-000-14631-001            |  |
| Condition    | New                     | State        | Western Australia          |  |
| Suburb       | BROOME                  | Engine Make  |                            |  |
|              |                         |              |                            |  |