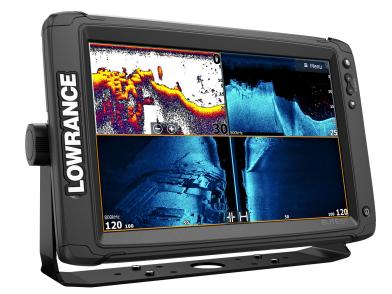

## ELITE-12 TI2 AUS/NZ NOXD

POA

## Specifications

| Boat Details |                          |              |                            |
|--------------|--------------------------|--------------|----------------------------|
| Price        | POA                      | Boat Brand   | Lowrance                   |
| Model        | ELITE-12 TI2 AUS/NZ NOXD | Length       | 0.00                       |
| Year         | 2021                     | Category     | Boat Parts and Accessories |
| Hull Style   | Other                    | Hull Type    | Other                      |
| Power Type   | Other                    | Stock Number | 2-000-14655-001            |
| Condition    | New                      | State        | Western Australia          |
| Suburb       | BROOME                   | Engine Make  |                            |
|              |                          |              |                            |