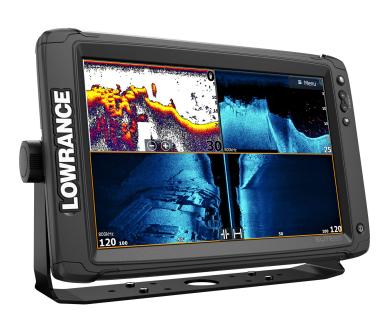

## ELITE-12 TI2 AUS/NZ AI 3-IN-1

POA

## **Boat Details**

Price POA Boat Brand Lowrance
Model ELITE-12 TI2 AUS/NZ AI 3-IN-1 Length 0.00

Year 2021 Category Boat Parts and Accessories

Hull Style Other Hull Type Other

Power TypeOtherStock Number2-000-14661-001ConditionNewStateWestern Australia