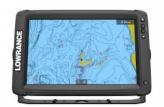

## ELITE-12 TI2 AUS/NZ AI 3-IN-1

POA

## **Boat Details**

Price POA Boat Brand Lowrance
Model ELITE-12 TI2 AUS/NZ AI 3-IN-1 Length 0.00

Year 2021 Category Boat Parts and Accessories

Hull Style Other Hull Type Other

Power TypeOtherStock Number2-000-14661-001ConditionNewStateWestern Australia