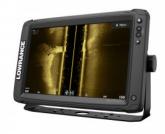

## ELITE-12 TI2 AUS/NZ AI 3-IN-1

POA

## **Boat Details**

Price POA Boat Brand Lowrance
Model ELITE-12 TI2 AUS/NZ AI 3-IN-1 Length 0.00

Year 2021 Category Boat Parts and Accessories

Hull Style Other Hull Type Other

Power TypeOtherStock Number2-000-14661-001ConditionNewStateWestern Australia