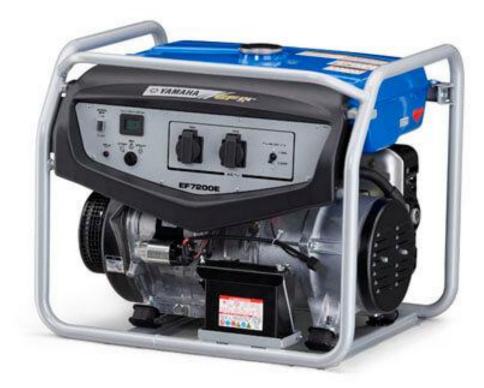

| EF7200E        |         |              |                   |
|----------------|---------|--------------|-------------------|
|                |         | POA          |                   |
| Specifications |         |              |                   |
| Boat Details   |         |              |                   |
| Price          | POA     | Boat Brand   | Yamaha            |
| Model          | EF7200E | Length       | 670.00            |
| Year           | 2025    | Category     | Generator         |
| Hull Style     | Other   | Hull Type    | Other             |
| Power Type     | Other   | Stock Number | EF7200E           |
| Condition      | New     | State        | Western Australia |