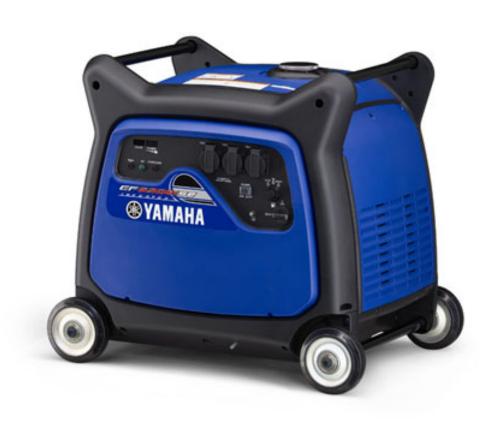

## EF6300iSE

POA

## **Boat Details**

Price POA **Boat Brand** Yamaha Model EF6300iSE Length 780.00 Year 2025 Category Generator Hull Style Other Hull Type Other Power Type Other Stock Number EF6300iSE State Condition Western Australia New Suburb **BROOME Engine Make** 